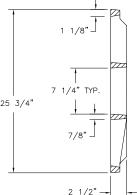

## V5624 Grate

GRATE SECTION

### 45624030 Design Features

-Materials -Materials
Gray Iron (CL35B)
-Design Load
Heavy Duty
-Open Area
295 sq in
-Coatling
Lindloped

Undlpped

- Designates Machined Surface

## 45624030

Quantity: 1

Supplied By:

877-903-7246

www.trenchdrainsupply.com