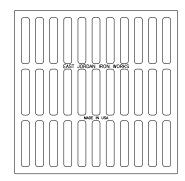

## V5624 Grate

GRATE SECTION

### 45624030 Design Features

-Materials -Materials
Gray Iron (CL35B)
-Design Load
Heavy Duty
-Open Area
295 sq in
-Coatling
Lindloped

Undlpped

- Designates Machined Surface

## 45624030

Quantity: 1

Supplied By:

877-903-7246

www.trenchdrainsupply.com