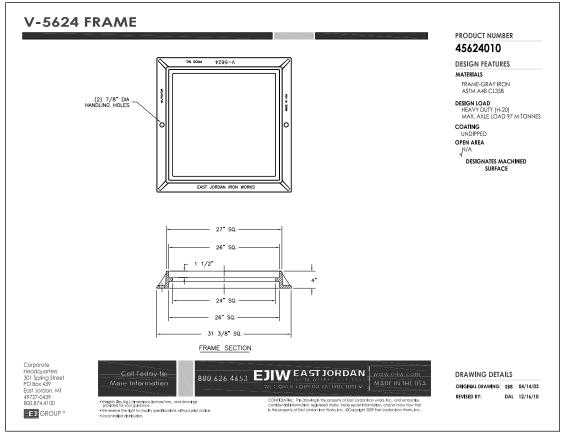

# V5624 Frame and Grate Set

## 45624010

Quantity: 1

### 45624030 Design Features

-Materials -Materials
Gray Iron (CL35B)
-Design Load
Heavy Duty
-Open Area
295 sq in
-Coatling
Lindloped

Undlpped

- Designates Machined Surface

## Certification - ASTM A48

-Country of Origin:USA

Drawing Revision 04/14/2003 Designer: SBB 07/18/2012 Revised By: SDC

Contact 800 626 4653 ejco.com