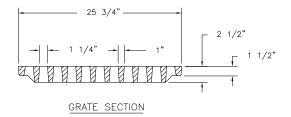

## V5624 Grate

GRATE SECTION

### 45624030 Design Features

-Materials -Materials
Gray Iron (CL35B)
-Design Load
Heavy Duty
-Open Area
295 sq in
-Coatling
Lindloped

Undlpped

- Designates Machined Surface

## 45624030

Quantity: 1

Supplied By:

877-903-7246

www.trenchdrainsupply.com