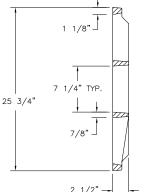

# V5624 Frame and Grate Set

## 45624010

Quantity: 1

### 45624030 Design Features

-Materials -Materials
Gray Iron (CL35B)
-Design Load
Heavy Duty
-Open Area
295 sq in
-Coatling
Lindloped

Undlpped

- Designates Machined Surface