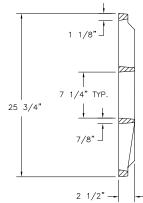

## V5624 Grate

GRATE SECTION

### 45624030 Design Features

-Materials -Materials
Gray Iron (CL35B)
-Design Load
Heavy Duty
-Open Area
295 sq in
-Coatling
Lindloped

Undlpped

- Designates Machined Surface

## 45624030

Quantity: 1

Supplied By:

877-903-7246

www.trenchdrainsupply.com